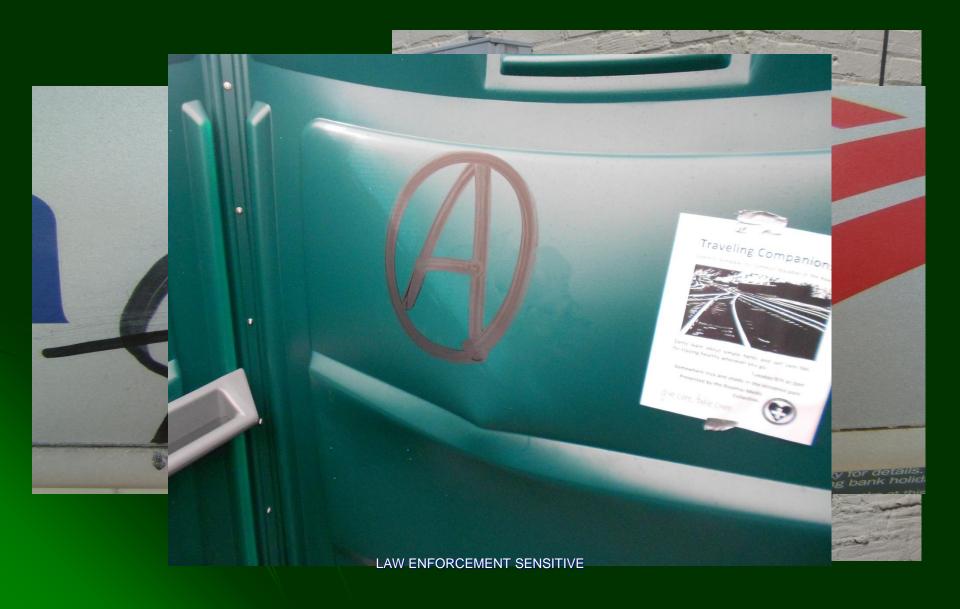

## ANARCHIST IDENTIFICATION

- ANARCHY IS ORDER
- ANARCHY AND SOLIDARITY
- •TYPICALLY SPRAY PAINTED OR WRITTEN IN MARKER