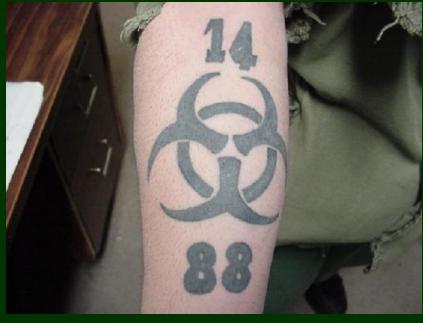

## WHITE SUPREMACISTS INVESTIGATION TECHNIQUES

- SEPARATE/ISOLATE TREAT
   AS STREET GANG MEMBER FOR
   OFFICER SAFETY
- PHOTOGRAPH
- DOCUMENT AND PHOTOGRAPH TATTOOS <u>AT EVERY</u>
   ENCOUNTER
- RECORD VEHICLE INFO
- DETERMINE GROUP AFFILIATION