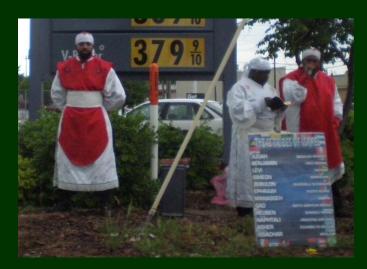

### **ISRAELITE CHURCH OF GOD AND JESUS CHRIST**

- STREET PREACHERS/INCITE
- BLACK SUPREMACY/RACIST
- WHITES AND JEWS ARE **FORBIDDEN FROM** JOINING THEIR CONGREGATION

- BELIEVE WHITES AND JEWS ARE DESCENDANTS OF SATAN
- Members of the Israelite Church of God and Jesus Christ are the most Visible
- PREACH ON THE STREETS TO GET RESPONSE
- PRODUCE TELEVISION PROGRAMS CALLED "THE HIDDEN TRUTH OF THE BIBLE",
   WHICH AIRS ON PUBLIC ACCESS TV

"STREET PREACHERS" MAY HAVE SECURITY
 GUARDS WITH THEM

 BLACK HEADSCARVES, BLACK T-SHIRTS, BLACK MILITARY STYLE PANTS TUCKED INTO COMBAT BOOTS

 OFTEN ARMED WITH BILLY CLUBS, KNIVES
 AND GUNS

SPLC Issue 131