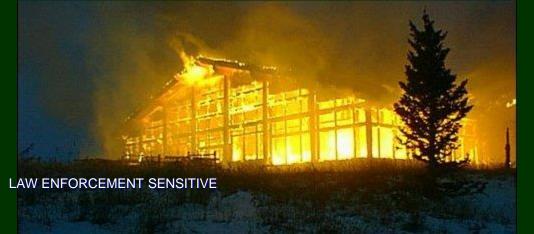

• CAN BE PRINTED AND COPIED DIRECTLY FROM GROUPS' WEBSITES

- M.O. NORMALLY RESEMBLES ANTI-ABORTION ACTIVITY
- RANGES FROM
   PICKETING WITH
   BULLHORNS AND
   PICKETING WITH FLYERS
   TO FIREBOMBING AND
   B&E ON U.S. WEST
   COAST
- "FLASH RAIDS"
- Infiltration of Labs
- VANDALISMS