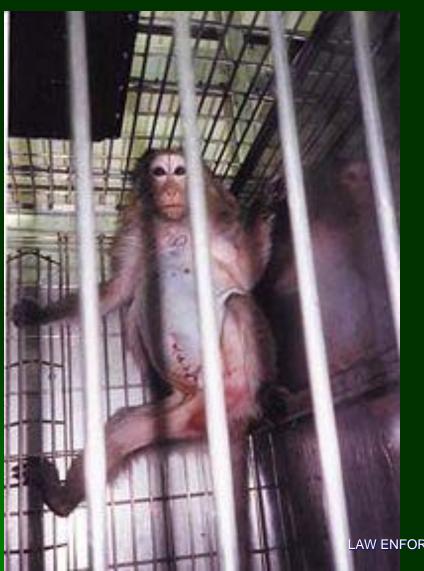

## SUBVERSIVE?

•SEEKING TO CHANGE AN ESTABLISHED SYSTEM

•TROUBLEMAKER, DISSIDENT, AGITATOR, REVOLUTIONARY, RENEGADE, REBEL

- CONSIDER ANIMALS OF THE SAME VALUE AS HUMANS, THEREFORE VIEW LAB ANIMALS AS "PRISONERS"
- "A RAT IS A PIG IS A DOG IS A BOY"
- MAIN TARGET IS
  HUNTINGDON LIFE
  SCIENCES (HLS), BASED
  IN ENGLAND AND NEW
  JERSEY

PROTEST "VIVISECTION",
 OR THE EXPERIMENTAL
 CUTTING OF, OR
 SURGERY ON, A LIVE
 ANIMAL FOR SCIENTIFIC
 PURPOSES

CERTAIN VIOLENT ACTS
 CONSIDERED DOMESTIC
 TERRORISM BY FBI

LAW ENFORCEMENT SENSITIVE

 LITERATURE AND PROPAGANDA GENERALLY DEPICTS PUPPIES OR RABBITS