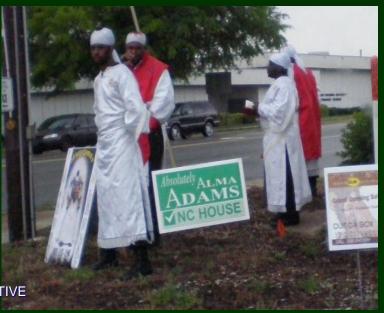

### **ISRAELITE CHURCH OF GOD AND JESUS CHRIST**

- STREET PREACHERS/INCITE
- BLACK SUPREMACY/RACIST
- WHITES AND JEWS ARE **FORBIDDEN FROM** JOINING THEIR CONGREGATION

- BELIEVE WHITES AND JEWS ARE DESCENDANTS OF SATAN
- Members of the Israelite Church of God and Jesus Christ are the most Visible
- PREACH ON THE STREETS TO GET RESPONSE
- PRODUCE TELEVISION PROGRAMS CALLED "THE HIDDEN TRUTH OF THE BIBLE",
   WHICH AIRS ON PUBLIC ACCESS TV

"STREET PREACHERS" MAY HAVE SECURITY
 GUARDS WITH THEM

 BLACK HEADSCARVES, BLACK T-SHIRTS, BLACK MILITARY STYLE PANTS TUCKED INTO COMBAT BOOTS

 OFTEN ARMED WITH BILLY CLUBS, KNIVES
 AND GUNS

SPLC Issue 131