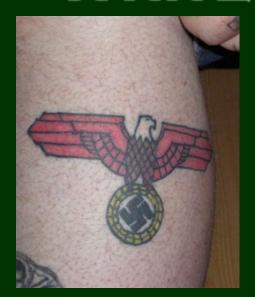

## WHITE SUPREMACISTS INVESTIGATION TECHNIQUES

- SEPARATE/ISOLATE TREAT
   AS STREET GANG MEMBER FOR
   OFFICER SAFETY
- PHOTOGRAPH
- DOCUMENT AND PHOTOGRAPH TATTOOS <u>AT EVERY</u>
   ENCOUNTER
- RECORD VEHICLE INFO
- DETERMINE GROUP AFFILIATION