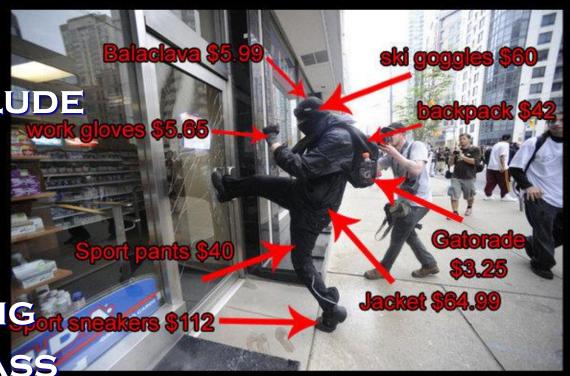

## BLACKBLOC

IT ISN'T A GROUP OR MOVEMENT, IT'S

A TACTIC-

THE WEARING OF

ALL BLACK-TO INCLUDE

FACE MASKS,

BANDANAS, HATS,

**GLOVES-WITH THE** 

HOPE OF APPEARING

AS ONE UNIFIED MASS

2010-06-26719:29:00

LUCAS OLENIUK/TORONTO STAF

### the Black Bloc

raging against the very corporate machine you bought your supplies from....