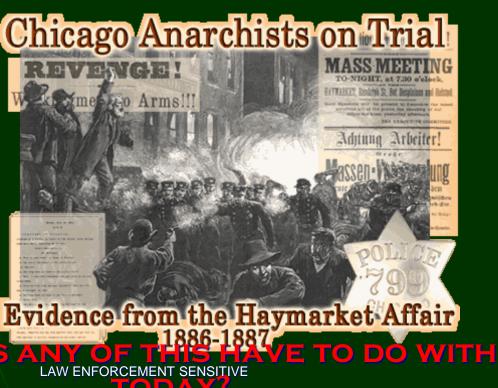

## HISTORY IN THE U.S.

- ORGANIZED LABOR AND THE DEMAND FOR AN 8 HOUR WORKDAY
- HAYMARKET AFFAIR (CHICAGO, IL)
  - THE FEDERATION OF ORGANIZED TRADES AND LABOR UNIONS SETS MAY 1, 1886 AS THE BEGINNING OF THE 8 HOUR WORKDAY STANDARD
  - Unions across the U.S. begin to strike to show support
  - ANARCHISTS STAGE A RALLY IN HAYMARKET
     SQUARE

## **HAYMARKET AFFAIR**

- 7 POLICE OFFICERS, 4 CIVILIANS KILLED
- OVER 100 CIVILIANS INJURED

8 ANARCHIST LEADERS TRIED FOR INCITING

THE RIOTS

• 4 EXECUTED

• 3 JAILED

• 1 SUICIDE