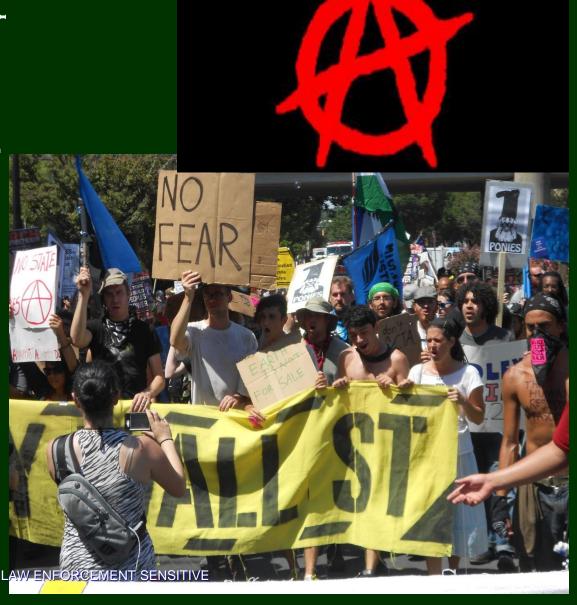

## **ANARCHISTS**

•Mostly young, collegeaged

•BELIEVE IN THE ABSENCE OF GOVERNMENT AND ARE OFTEN ANTI-CAPITALIST AND "ANTI-CORPORATE"

•SOME TIED TO THE
OCCUPY MOVEMENT
WHICH SPREAD
NATIONWIDE IN LATE 2011
AND 2012

## MAYDAY

- MAY 1 ST
- ALSO CALLED INTERNATIONAL WORKERS' DAY
- WHAT IS IT REALLY?
  - A SET DAY EVERY YEAR TO MEET AS A GROUP AND DESTROY PROPERTY

VIOLENT PROTESTS IN SEATTLE, OAKLAND, SAN FRANCISCO, NYC