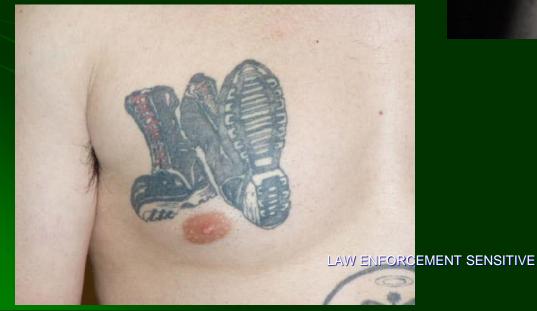

## WHITE SUPREMACISTS INVESTIGATION TECHNIQUES

- SEPARATE/ISOLATE TREAT
   AS STREET GANG MEMBER FOR
   OFFICER SAFETY
- PHOTOGRAPH
- DOCUMENT AND PHOTOGRAPH TATTOOS <u>AT EVERY</u>
   ENCOUNTER
- RECORD VEHICLE INFO
- DETERMINE GROUP AFFILIATION