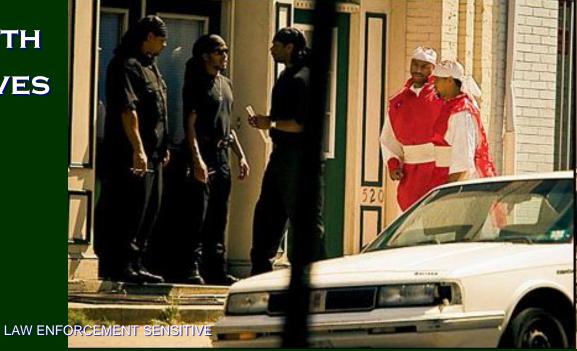

## ANIMAL RIGHTS EXTREMISTS INVESTIGATION TECHNIQUES

- DETAIN AND IDENTIFY
- COLLECT LITERATURE/FLYERS AS EVIDENCE
- DOCUMENT VEHICLES
- COMPLETE INVESTIGATIVE REPORT
- CONTACT INTELLIGENCE APPARATUS
- REMEMBER TO SMILE RECORD ACTIVITIES