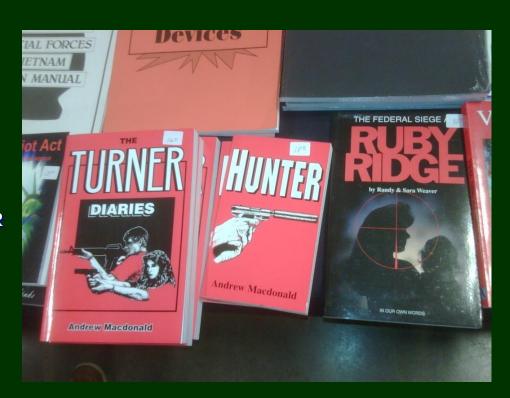

Big Business
+ Big Government
= Tyranny

- "PATRIOT" MOVEMENT
- EXTREME RIGHT-WING BELIEFS
- SOME GROUPS CONSIDERED DOMESTIC TERRORISTS

- EXTREMISTS FOND OF
   WILLIAM PIERCE'S WRITINGS:
   THE TURNER DIARIES AND
   HUNTER
- THE TURNER DIARIES IS A PLAYBOOK/RECIPE BOOK FOR HOMEGROWN EXTREMISTS
- APRIL 19 AND 20 ARE SIGNIFICANT DATES FOR U.S. LAW ENFORCEMENT:
  - 4/19/93 WACO
  - 4/19/95 OK CITY
  - 4/20/99 COLUMBINE
  - 4/20 HITLER'S BIRTHDAY