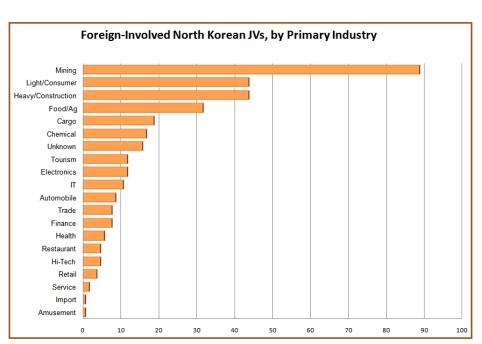

Although mining dominates the foreign investment scene, joint ventures are also found in a range of other industries (*Figure 1*).

- Categories containing light industry, consumer goods, heavy industry and construction compose a large share under mining, with a combined 88 in our data set.
- JVs dealing in food, agriculture, chemical industry, and cargo make up another 70 of the total.

Table 3. Top Ten Joint Venture Companies in North Korea, by Reported Investment.

Figure 1. Foreign-Involved North Korean JVs, by Primary Industry.

Source: various

Figure 2. Observed New North Korean JV Starts, 1989-2011