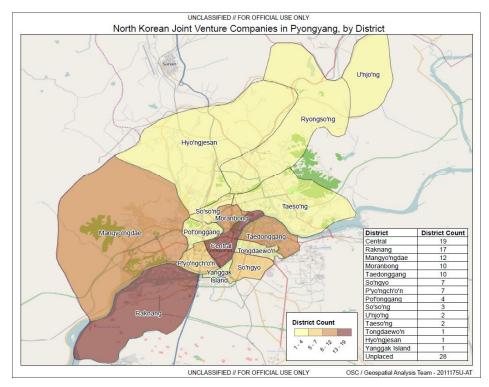

- Our research indicated that at least 120 joint ventures have Pyongyang as their base of operations (*Figure 4*), with many in the downtown Central District.
- Several joint ventures list their headquarters outside of Pyongyang, clustering at mineral rich sites or near hubs like Naso'n, Ch'o'ngjin, and Kaeso'ng (*Figure 5*).

Figure 4. North Korean Joint Venture Companies in Pyongyang, by District.

Source: various

Figure 5. North Korean Joint Ventures Outside Pyongyang, by Points of Interest.