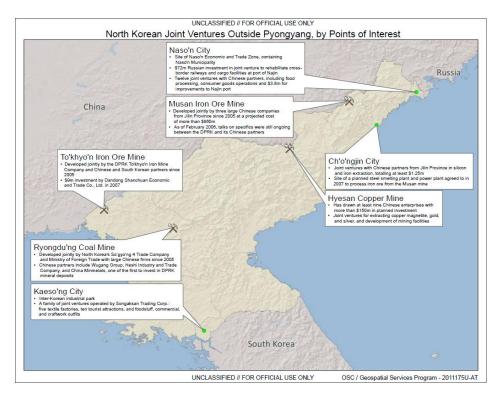

- Our research indicated that at least 120 joint ventures have Pyongyang as their base of operations (*Figure 4*), with many in the downtown Central District.
- Several joint ventures list their headquarters outside of Pyongyang, clustering at mineral rich sites or near hubs like Naso'n, Ch'o'ngjin, and Kaeso'ng (*Figure 5*).

Figure 4. North Korean Joint Venture Companies in Pyongyang, by District.

Source: various

Figure 5. North Korean Joint Ventures Outside Pyongyang, by Points of Interest.