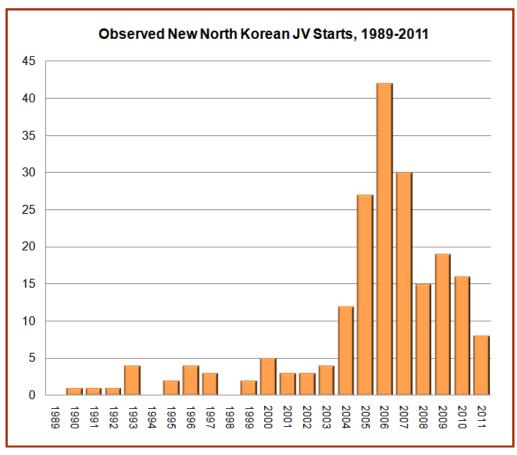

Of the 202 JVs for which we found the year of establishment, more than 80% were started after 2003 (*Figure 2*), with 2006 as the peak year. This growth in foreign investment -- and later decline -- coincides with a period of economic policy changes in the DPRK begun around 2002 (see box, "Economic Policy and Foreign Investment in North Korea").

#### **Economic Policy and Foreign Investment in North Korea**

In 2002, Pyongyang took steps toward economic reform with a package of modest liberalizing measures, including the legitimization under law of market activities that had become commonplace in the late 1990s. More reforms were announced in 2003. Then in 2004, new JV starts tripled over the previous year (*Figure 2*). This trend picked up steam in 2005, after North Korea reportedly offered foreign firms new opportunities to extract its rich mineral resources in 2004. These opportunities were apparently only available, however, to foreign firms that partner with a DPRK entity in a joint venture. The surge in new starts tapered off starting in 2008, possibly due to investor concerns over geopolitical stability and the government's moves to reinstate command economy policies.

Table 3. Top Ten Joint Venture Companies in North Korea, by Reported Investment.

Figure 1. Foreign-Involved North Korean JVs, by Primary Industry.

Source: various

Figure 2. Observed New North Korean JV Starts, 1989-2011