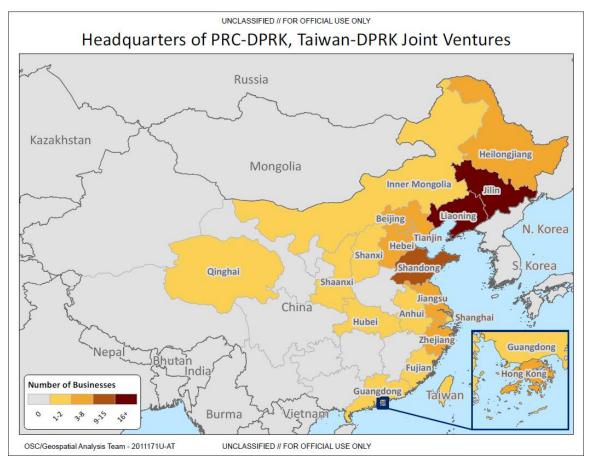

• Most of the Chinese firms that we found with specific location data were from the northeast provinces of Liaoning and Jilin, both of which share long borders with North Korea (*Figure 3*). Companies based in Shandong, Beijing, and Tianjin are also major players in joint ventures.

Table 4. Outbound Investment by Companies in Liaoning Province, China, 2006-2011.

Figure 3. Headquarters of PRC-DPRK, Taiwan-DPRK Joint Ventures.