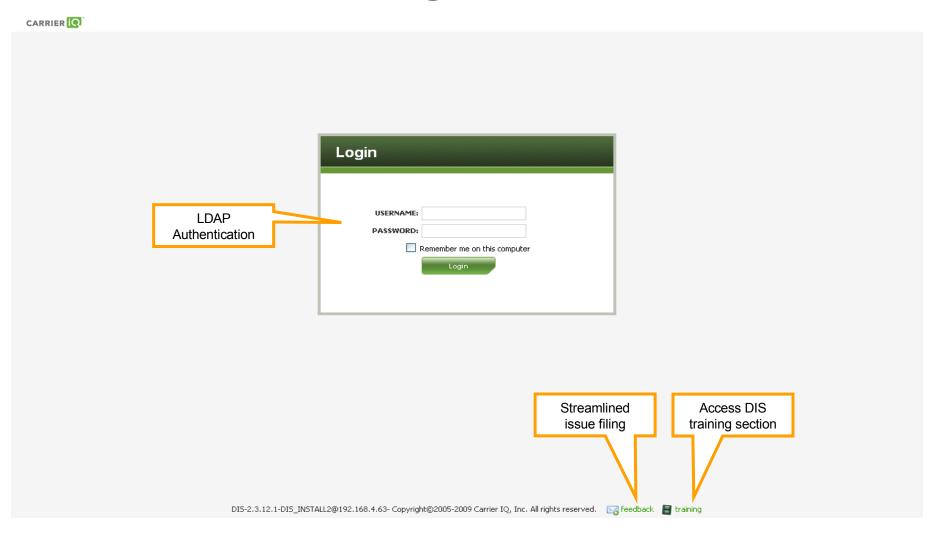

# **DIS 2.3 Training**





# **Product Features - Login**









#### **Product Features – Preferences**





#### **Product Features – Device Search Results**





# **Product Features – Manage Device Searches**





#### **Product Features – Sessions lists**





# **Product Features – Package List**



# Product Features – Manage Packages/Sessions saved lists





#### **Product Features – Metric Log in Metric Time Mode**





## **Product Features – Metric Log**

Metric highlighted if any value out-of-range





## **Product Features – Tasking**





# **Product Features – Tasking Confirmation**





# **Product Features – Tasking States**





#### **Product Features – Online Metric Dictionary**





#### **Product Features – Metric Log in Delta Time Mode**





#### **Product Features – Metric Timeline View**





#### **Product Features –