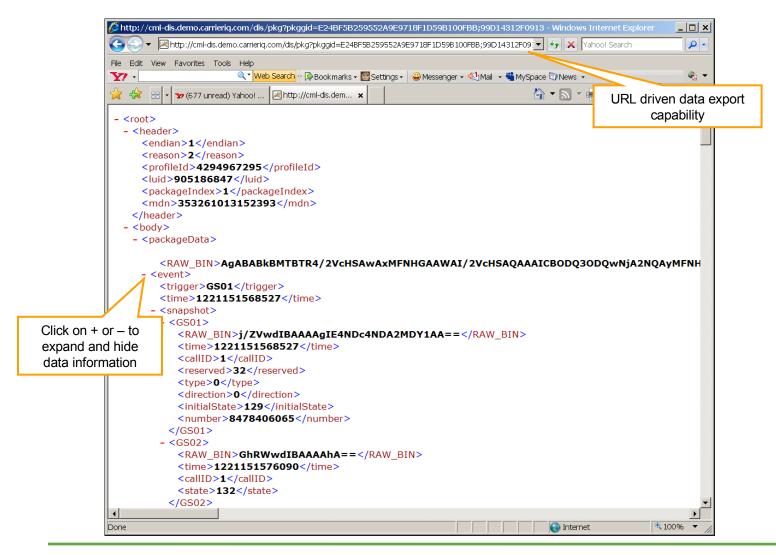

**Product Features – Preferences**





#### **Product Features – Device Search Results**





# **Product Features – Manage Device Searches**





#### **Product Features – Sessions lists**





# **Product Features – Package List**



# Product Features – Manage Packages/Sessions saved lists





#### **Product Features – Metric Log in Metric Time Mode**





## **Product Features – Metric Log**

Metric highlighted if any value out-of-range





## **Product Features – Tasking**





# **Product Features – Tasking Confirmation**





# **Product Features – Tasking States**





#### **Product Features – Online Metric Dictionary**





#### **Product Features – Metric Log in Delta Time Mode**





#### **Product Features – Metric Timeline View**





#### **Product Features – XML View**





# **Product Features – Metric/Trigger Search**