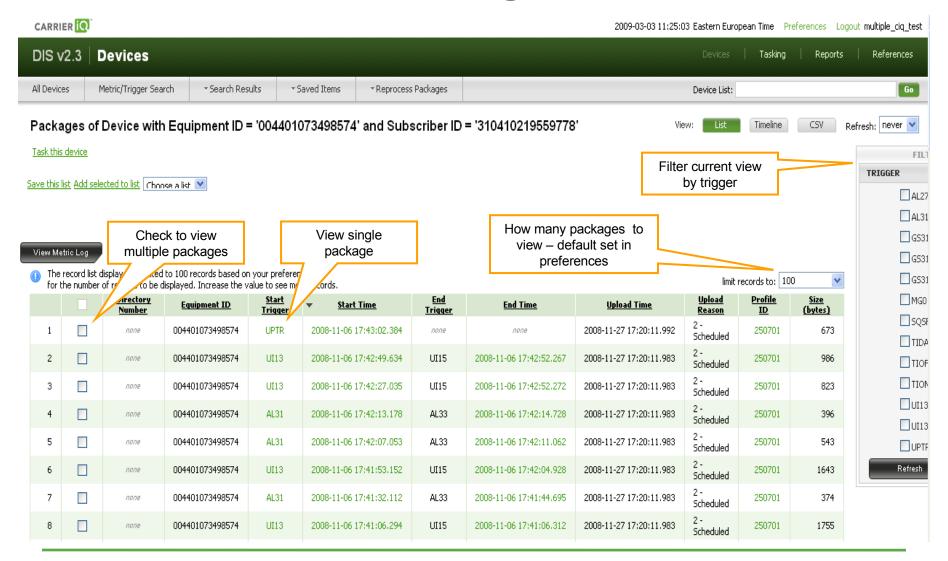

# **DIS 2.3 Training**





# **Product Features - Login**









#### **Product Features – Preferences**





#### **Product Features – Device Search Results**





# **Product Features – Manage Device Searches**





#### **Product Features – Sessions lists**





# **Product Features – Package List**



# Product Features – Manage Packages/Sessions saved lists





#### **Product Features – Metric Log in Metric Time Mode**





## **Product Features – Metric Log**

Metric highlighted if any value out-of-range





## **Product Features – Tasking**





# **Product Features – Tasking Confirmation**





# **Product Features – Tasking States**





#### **Product Features – Online Metric Dictionary**





#### **Product Features – Metric Log in Delta Time Mode**





#### **Product Features – Metric Timeline View**





#### **Product Features – XML View**





# **Product Features – Metric/Trigger Search**