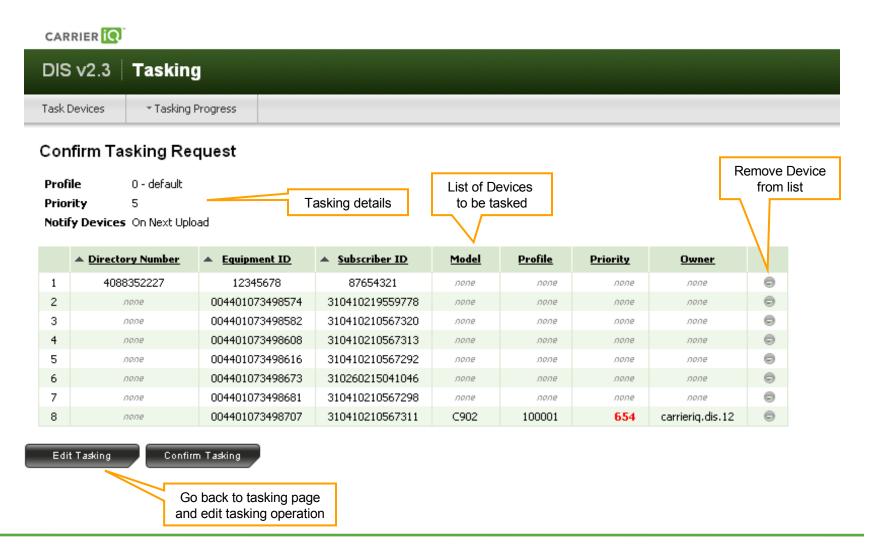

# **DIS 2.3 Training**





# **Product Features - Login**









#### **Product Features – Preferences**





#### **Product Features – Device Search Results**





# **Product Features – Manage Device Searches**





#### **Product Features – Sessions lists**





# **Product Features – Package List**



# Product Features – Manage Packages/Sessions saved lists





#### **Product Features – Metric Log in Metric Time Mode**





## **Product Features – Metric Log**

Metric highlighted if any value out-of-range





## **Product Features – Tasking**





# **Product Features – Tasking Confirmation**





# **Product Features – Tasking States**





#### **Product Features – Online Metric Dictionary**





#### **Product Features – Metric Log in Delta Time Mode**





#### **Product Features – Metric Timeline View**





#### **Product Features – XML View**





# **Product Features – Metric/Trigger Search**