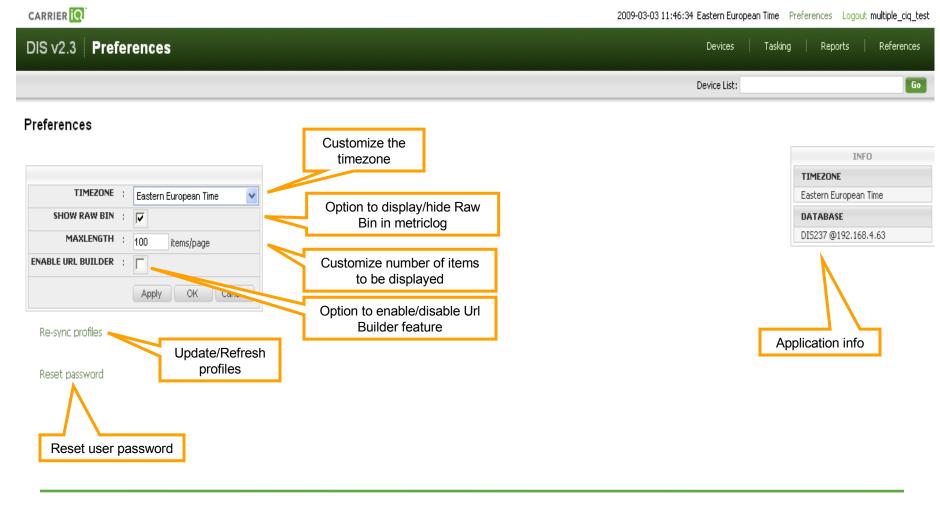

# **DIS 2.3 Training**





# **Product Features - Login**









#### **Product Features – Preferences**





#### **Product Features – Device Search Results**





# **Product Features – Manage Device Searches**





#### **Product Features – Sessions lists**





# **Product Features – Package List**



# Product Features – Manage Packages/Sessions saved lists





#### **Product Features – Metric Log in Metric Time Mode**





## **Product Features – Metric Log**

Metric highlighted if any value out-of-range





## **Product Features – Tasking**





# **Product Features – Tasking Confirmation**





# **Product Features – Tasking States**





#### **Product Features – Online Metric Dictionary**





#### **Product Features – Metric Log in Delta Time Mode**





#### **Product Features – Metric Timeline View**





#### **Product Features – XML View**





# **Product Features – Metric/Tr