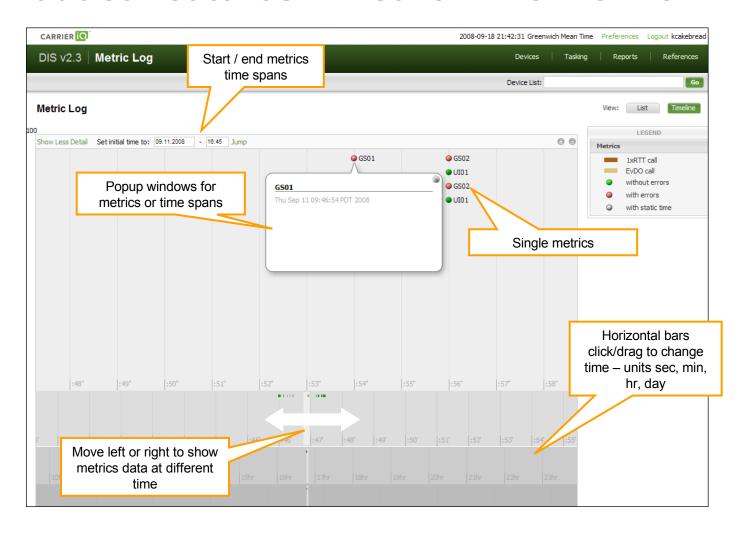

*Product Features - Login**









#### **Product Features – Preferences**





#### **Product Features – Device Search Results**





# **Product Features – Manage Device Searches**





#### **Product Features – Sessions lists**





# **Product Features – Package List**



# Product Features – Manage Packages/Sessions saved lists





#### **Product Features – Metric Log in Metric Time Mode**





## **Product Features – Metric Log**

Metric highlighted if any value out-of-range





## **Product Features – Tasking**





# **Product Features – Tasking Confirmation**





# **Product Features – Tasking States**





#### **Product Features – Online Metric Dictionary**





#### **Product Features – Metric Log in Delta Time Mode**





#### **Product Features – Metric Timeline View**





#### **Product Features – XML View**





# **Product Features – Metric/Trigger Search**