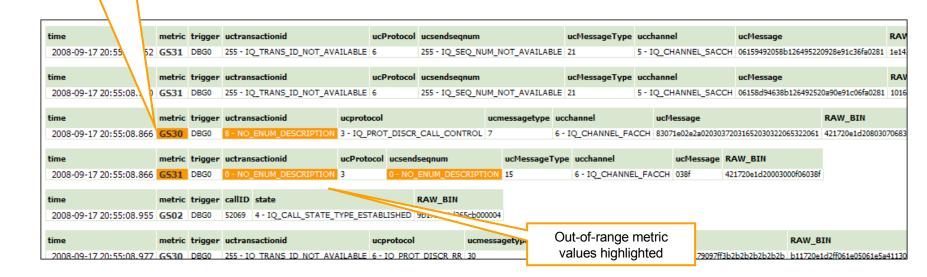

## **Product Features – Metric Log**

Metric highlighted if any value out-of-range