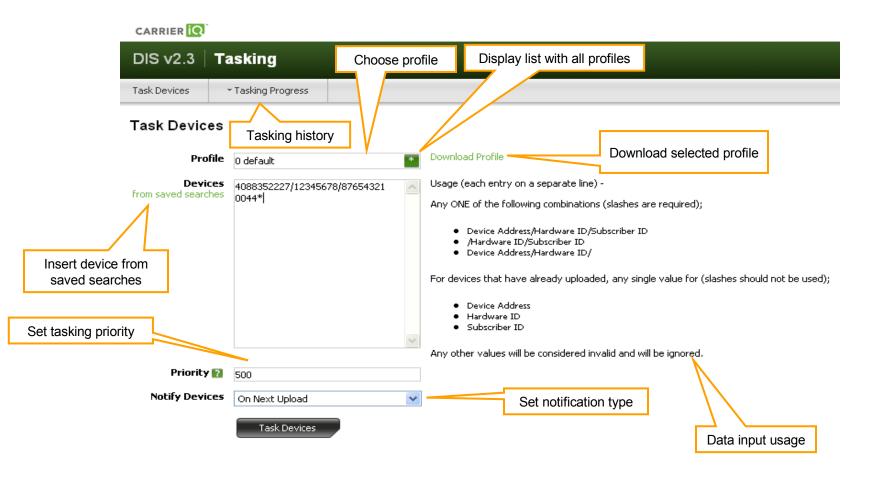

# **DIS 2.3 Training**





# **Product Features - Login**









#### **Product Features – Preferences**





#### **Product Features – Device Search Results**





# **Product Features – Manage Device Searches**





#### **Product Features – Sessions lists**





# **Product Features – Package List**



# Product Features – Manage Packages/Sessions saved lists





#### **Product Features – Metric Log in Metric Time Mode**





## **Product Features – Metric Log**

Metric highlighted if any value out-of-range





## **Product Features – Tasking**





# **Product Features – Tasking Confirmation**





# **Product Features – Tasking States**





#### **Product Features – Online Metric Dictionary**





#### **Product Features – Metric Log in Delta Time Mode**





#### **Product Features – Metric Timeline View**





#### **Product Features – XML View**





# **Product Features – Metric/Trigger Search**