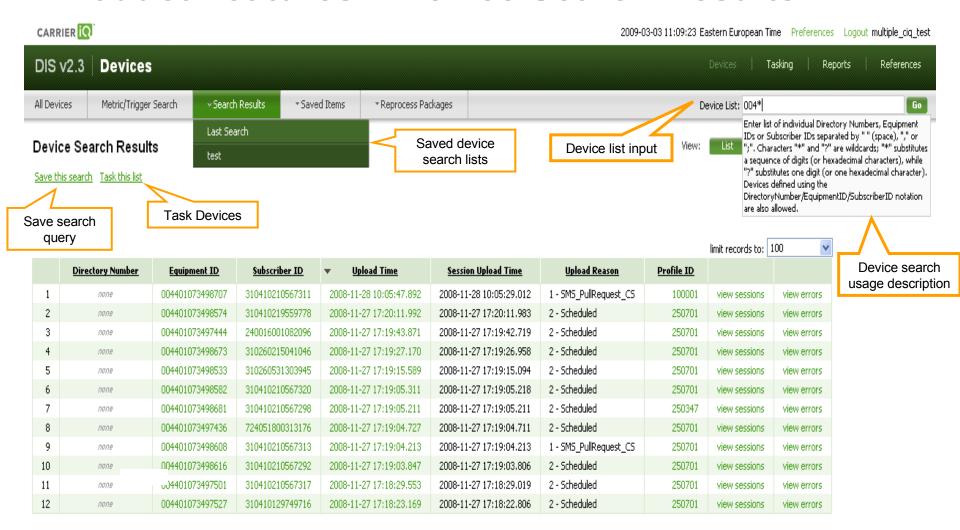

# **DIS 2.3 Training**





# **Product Features - Login**









#### **Product Features – Preferences**





#### **Product Features – Device Search Results**





# **Product Features – Manage Device Searches**





#### **Product Features – Sessions lists**





# **Product Features – Package List**



# Product Features – Manage Packages/Sessions saved lists





#### **Product Features – Metric Log in Metric Time Mode**





## **Product Features – Metric Log**

Metric highlighted if any value out-of-range





## **Product Features – Tasking**





# **Product Features – Tasking Confirmation**





# **Product Features – Tasking States**





#### **Product Features – Online Metric Dictionary**





#### **Product Features – Metric Log in Delta Time Mode**





#### **Product Features – Metric Timeline View**





#### **Product Features – XML View**





# **Product Features – Metric/Trigger Search**