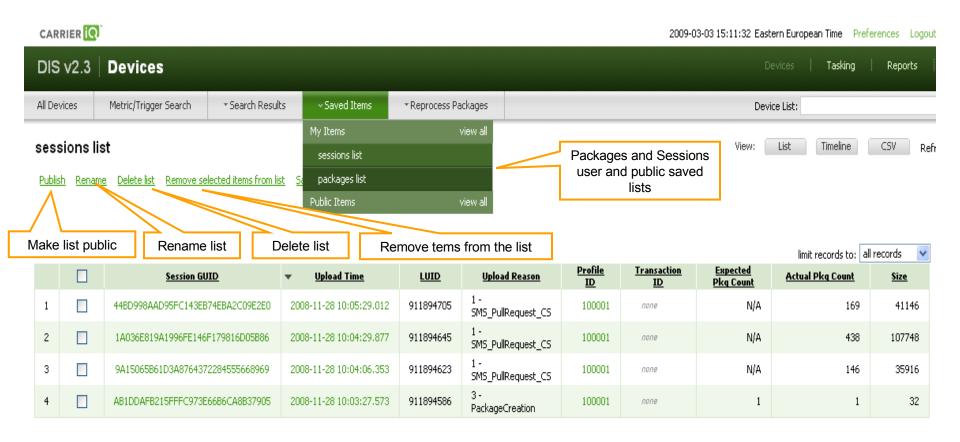

# **DIS 2.3 Training**





# **Product Features - Login**









#### **Product Features – Preferences**





#### **Product Features – Device Search Results**





# **Product Features – Manage Device Searches**





#### **Product Features – Sessions lists**





# **Product Features – Package List**



# Product Features – Manage Packages/Sessions saved lists





#### **Product Features – Metric Log in Metric Time Mode**





## **Product Features – Metric Log**

Metric highlighted if any value out-of-range





## **Product Features – Tasking**





# **Product Features – Tasking Confirmation**





# **Product Features – Tasking States**





#### **Product Features – Online Metric Dictionary**





#### **Product Features – Metric Log in Delta Time Mode**





#### **Product Features – Metric Timeline View**





#### **Product Features – XML View**





# **Product Features – Metric/Trigger Search**