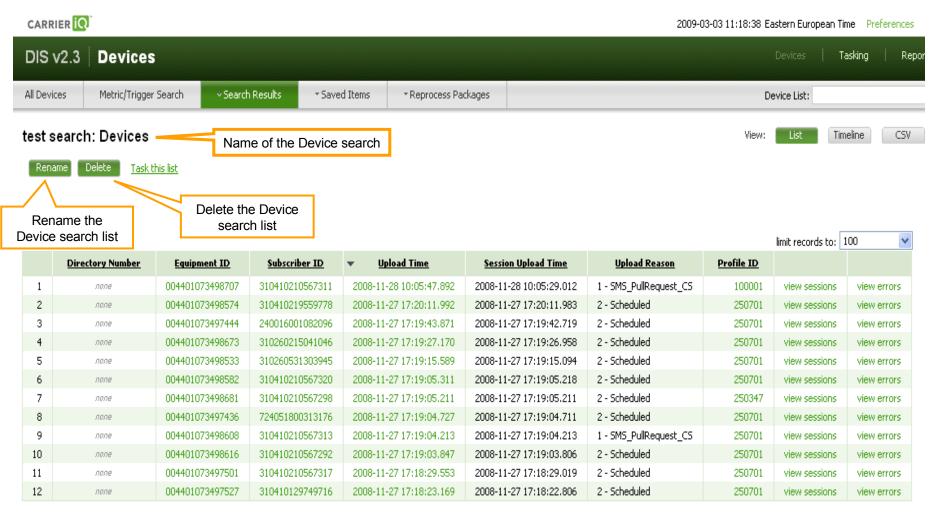

# **DIS 2.3 Training**





# **Product Features - Login**









#### **Product Features – Preferences**





#### **Product Features – Device Search Results**





# **Product Features – Manage Device Searches**





#### **Product Features – Sessions lists**





# **Product Features – Package List**



# Product Features – Manage Packages/Sessions saved lists





#### **Product Features – Metric Log in Metric Time Mode**





## **Product Features – Metric Log**

Metric highlighted if any value out-of-range





## **Product Features – Tasking**





# **Product Features – Tasking Confirmation**





# **Product Features – Tasking States**





#### **Product Features – Online Metric Dictionary**





#### **Product Features – Metric Log in Delta Time Mode**





#### **Product Features – Metric Timeline View**





#### **Product Features – XML View**





# **Product Features – Metric/Trigger Search**