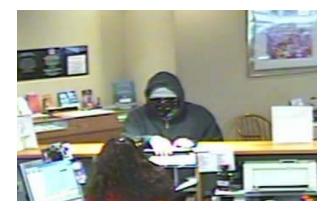

# Central Division

 Date:
 07/08//2009

 Bank:
 Wachovia Bank

 1700 Market St.
 FBI #:

#### Suspect:

Sex:MaleRace:BlackComplexion:LightAge:Late 30's to early 40'sBuild:MediumHeight:6'1"Facial Hair:Clean shaven

Notes: Subject robbed the bank point of demand note.

 Date:
 03/25/2009

 Bank:
 PNC Bank