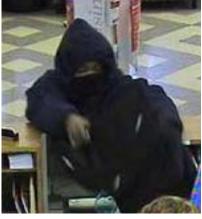

# Northeast Division

Date: 04/29/2009 Bank: **Beneficial Savings** 9910 Frankford Ave. FBI #: 91A-PH-105832

| Suspect 1: | :        | Subject 2 | 2:       |
|------------|----------|-----------|----------|
| Sex:       | Male     | Sex:      | Male     |
| Race:      | Black    | Race:     | Black    |
| Age:       | Mid 20's | Age:      | Mid 20's |
| Build:     | Thin     | Build:    | Thin     |
| Height:    | 5'9"     | Height:   | 5'11"    |

Notes: Two subjects took the bank employees at gun point upon opening the branch. They received a dye pack during the robbery.

| Date:<br>Bank: | 01/26/20<br>M AND T<br>7121 Fra |                                                            |     |
|----------------|---------------------------------|------------------------------------------------------------|-----|
| FBI #:         | 91A-PH-                         |                                                            | Alt |
| Suspect:       | Sex:<br>Race:<br>Age:<br>Build: | Male<br>White<br>Late 20's to early 30's<br>Thin to Medium |     |