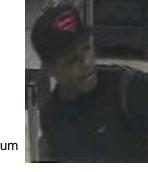

# Suspect:

| Sex:         | Male                   |
|--------------|------------------------|
| Race:        | Black                  |
| Age:         | Mid 20's to early 30's |
| Build:       | Thin to medium         |
| Height:      | 5'9"                   |
| Facial Hair: | Beard with mustache    |

- Notes: Subject robbed the bank point of semi-automatic hand gun. After the robbery, the suspect jumped into the trunk of a Lincoln Town Car occupied by two black males.
- Date: 08/29/2007 Bank: **PNC Bank** 330 Packer Ave. FBI #: 91A-PH-103282