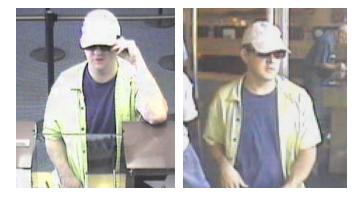

Notes: Two subjects took the bank employees at gun point upon opening the branch. They received a dye pack during the robbery.

| Date:<br>Bank: | 01/26/20<br>M AND T<br>7121 Fra |                                                            |     |
|----------------|---------------------------------|------------------------------------------------------------|-----|
| FBI #:         | 91A-PH-                         |                                                            | Alt |
| Suspect:       | Sex:<br>Race:<br>Age:<br>Build: | Male<br>White<br>Late 20's to early 30's<br>Thin to Medium |     |

- Subject robbed the bank with a demand note. Subject is also believed to be responsible for two additional Notes: bank robberies in the Northeast.
- Date: 01/05/2009 Bank: **Republic First Bank** 7300 Frankford Ave. FBI #: 91A-PH-105303