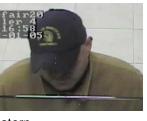

# Northwest Division

| Date:  | 07/10/2009           |  |
|--------|----------------------|--|
| Bank:  | Citizens Bank        |  |
|        | 4949 North Broad St. |  |
| FBI #: | 91A-PH-106101        |  |

#### Suspect:

Sex: Male Race: Black Age: 30's Build: Medium Height: 5'7" to 5'9" Facial Hair: Full beard

**Notes:** Subject robbed the bank point of demand note.

- Date:
   01/15/2008

   Bank:
   Wachovia Bank