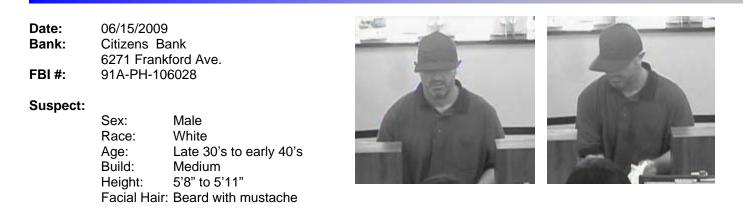

# Central Division

 Date:
 07/08//2009

 Bank:
 Wachovia Bank

 1700 Market St.
 FBI #:

#### Suspect:

Sex:MaleRace:BlackComplexion:LightAge:Late 30's to early 40'sBuild:MediumHeight:6'1"Facial Hair:Clean shaven

Notes: Subject robbed the bank point of demand note.

 Date:
 03/25/2009

 Bank:
 PNC Bank