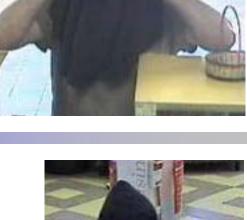

| Date:<br>Bank: | 05/04/2007<br>Bank of Americ<br>2439 Welsh Ro                             |                                                                                              |            |      |
|----------------|---------------------------------------------------------------------------|----------------------------------------------------------------------------------------------|------------|------|
| FBI #:         | 91A-PH-10276                                                              | 6                                                                                            | The second |      |
| Suspect:       | Sex:<br>Race:<br>Age:<br>Build:<br>Height:<br>Complexion:<br>Facial Hair: | Male<br>Hispanic<br>20 to 30<br>Thin<br>5'9" to 5'11"<br>Olive<br>Black mustache with goatee | - Se       | A BA |

**Notes:** Subject also robbed three banks in East Division between June 2006 to May 2007. All robberies were point of demand note.

| Date:<br>Bank: | 06/28/2006<br>Bank of Ameri<br>840 Cottman A |                                               |  |
|----------------|----------------------------------------------|-----------------------------------------------|--|
| FBI #:         | 91A-PH-10113                                 | 33                                            |  |
| Suspect:       | Sex:<br>Race:<br>Age:<br>Build:              | Male<br>Black<br>20 to 30<br>Thin             |  |
|                | Height:<br>Complexion:<br>Facial Hair:       | 5'3" to 5'4"<br>Medium to dark<br>Black beard |  |