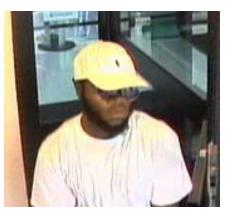

# Southwest Division

| Date:  | 02/23/2009       |
|--------|------------------|
| Bank:  | Citizens Bank    |
|        | 2900 Island Ave. |
| FBI #: | 91A-PH-105554    |
|        |                  |

#### Suspect:

Sex: Male Race: Black Age: Mid 20's Build: Medium Height: 5'3" to 5'5" Complexion: Dark Hair: Goatee

Notes: Subject robbed the bank with a demand note.

| Date:<br>Bank: | 05/12/2008<br>Citizens Ban<br>134 South 34                         |                                                                             | H    | 13      |
|----------------|--------------------------------------------------------------------|-----------------------------------------------------------------------------|------|---------|
| FBI #:         | 91A-PH-1043                                                        |                                                                             |      |         |
| Suspect:       | Sex:<br>Race:<br>Age:<br>Build:<br>Height:<br>Complexion:<br>Hair: | Male<br>Black<br>30's<br>Medium<br>5'9" to 5'11"<br>Dark<br>Bald / clean sh | aven | Pattice |