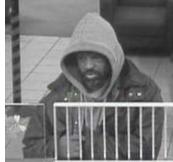

# PORT RICHMOND BANDIT

| Date:  | 11/2005 to 4/2008 |
|--------|-------------------|
| Bank:  | 14 banks          |
| FBI #: | 91A-PH-99980      |

# Suspect:

Sex:MaleRace:WhiteAge:40'sBuild:ThinHeight:6'Complexion:Very pale

**Notes:** The Port Richmond Bandit is responsible for a total of 14 bank robberies in the Metro Philadelphia area. His usual MO is to demand money with a note, even though in more recent robberies he has displayed what was described to be a hoax bomb. Since his robbery spree began in 2005, the subject appears to have lost a lot of weight and has been described as "pale as a ghost."