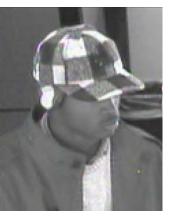

# WILLIE WILLIAMS

**FBI #:** 91A-PH-105711

## Suspect:

- Name: PPN: Sex: Race: DOB: Weight: Height:
  - Willie Williams 482914 Male Black 11/30/1955 210 Lbs. 5'10"

Notes: Williams was wanted for a demand note robbery in Center City.