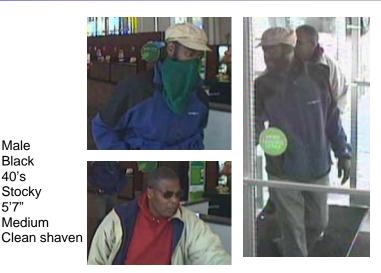

#### Suspect 1:

- Sex:MaleRace:BlackAge:30'sBuild:ThinHeight:5'10"Complexion:DarkFacial Hair:Full beard
- Suspect 2:Sex:MaleRace:BlackAge:40'sBuild:StockyHeight:5'7"Complexion:MediumFacial Hair:Clean sh

**Notes:** Subjects entered the bank and displayed a hand gun. One subject vaulted the counter while the other maintained control over the employees. The subjects received a dye pack during the robbery.