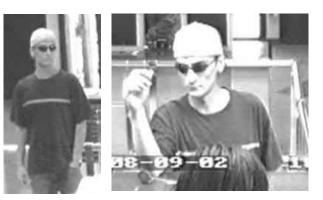

# Northeast Division

| Date:  | 09/02/2008           |
|--------|----------------------|
| Bank:  | Wachovia Bank        |
|        | 9101 Roosevelt Blvd. |
| FBI #: | 91A-PH-104833        |

### Suspect:

Sex:MaleRace:WhiteAge:20'sBuild:ThinHeight:6'Facial Hair:Clean shaven

| Date:  | 08/09/2008          |
|--------|---------------------|
| Bank:  | Citizens Bank       |
|        | 7149 Frankford Ave. |
| FBI #: | 91A-PH-104749       |