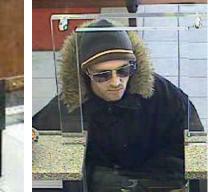

| Date:<br>Bank: | 05/04/2007<br>Bank of Americ<br>2439 Welsh Ro                             |                                                                                              |            |      |
|----------------|---------------------------------------------------------------------------|----------------------------------------------------------------------------------------------|------------|------|
| FBI #:         | 91A-PH-10276                                                              | 6                                                                                            | The second |      |
| Suspect:       | Sex:<br>Race:<br>Age:<br>Build:<br>Height:<br>Complexion:<br>Facial Hair: | Male<br>Hispanic<br>20 to 30<br>Thin<br>5'9" to 5'11"<br>Olive<br>Black mustache with goatee | - Se       | A BA |

**Notes:** Subject also robbed three banks in East Division between June 2006 to May 2007. All robberies were point of demand note.

| Date:<br>Bank: | 06/28/2006<br>Bank of Ameri<br>840 Cottman A |                                               |  |
|----------------|----------------------------------------------|-----------------------------------------------|--|
| FBI #:         | 91A-PH-10113                                 | 33                                            |  |
| Suspect:       | Sex:<br>Race:<br>Age:<br>Build:              | Male<br>Black<br>20 to 30<br>Thin             |  |
|                | Height:<br>Complexion:<br>Facial Hair:       | 5'3" to 5'4"<br>Medium to dark<br>Black beard |  |