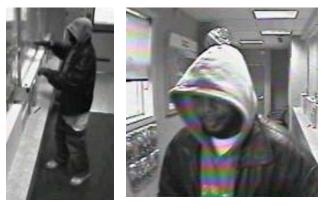

# Northeast Division

Date:06/30/2009Bank:Harleysville National Bank<br/>9869 Bustleton Ave.FBI #:91A-PH-106065

## Suspect:

Sex: Male Race: White Age: 40's Build: Medium Height: 5'7" to 5'8" Facial Hair: None

**Notes:** Subject robbed the bank with a demand note.

**Notes:** Subject robbed the bank with a demand note and received a dye pack with the bank money.