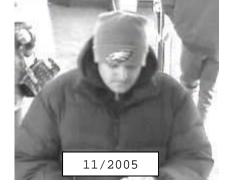

# PORT RICHMOND BANDIT

| Date:  | 11/2005 to 4/2008 |
|--------|-------------------|
| Bank:  | 14 banks          |
| FBI #: | 91A-PH-99980      |

# Suspect:

Sex:MaleRace:WhiteAge:40'sBuild:ThinHeight:6'Complexion:Very pale

**Notes:** The Port Richmond Bandit is responsible for a total of 14 bank robberies in the Metro Philadelphia area. His usual MO is to demand money with a note, even though in more recent robberies he has displayed what was described to be a hoax bomb. Since his robbery spree began in 2005, the subject appears to have lost a lot of weight and has been described as "pale as a ghost."