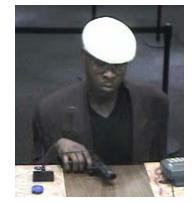

## Suspect:

Sex:MaleRace:BlackAge:30 to 40Build:Medium to heavyHeight:5'6" to 5'8"Complexion:DarkFacial Hair:Mustache

**Notes:** Subject used a demand note and a large knife to rob the bank.

Date: 09/23/2008 Bank: PNC Bank 1600 Market St. FBI #: 91A-PH-104943