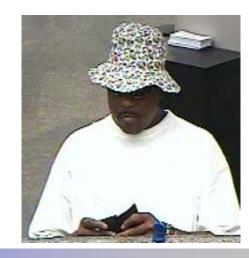

# **ANTHONY BOYD**

**FBI #:** 91A-PH-105657

Suspect:

51711110000

Name:Anthony BoydSex:MaleRace:BlackDOB:12/05/1969Weight:195 Lbs.Height:6'2"FBI #:808935AB5

# ARMED AND DANGEROUS

**Notes:** Boyd is wanted for a string of armed bank robberies in NYC and Philadelphia as well as Escaping Federal Custody.

Boyd escaped 07/06/2009 and began robbing banks the next morning. Boyd is known to frequent Atlantic City Casinos. Boyd has connections to North Philadelphia and has been known to take the casino shuttle from North Philadelphia and the Greyhound Bus Terminal in Center City.