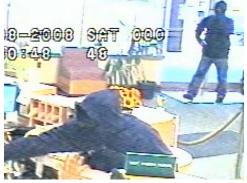

Date: 11/26/2008 Bank: Wachovia Bank 4170 Woodhaven Rd FBI #: 91A-PH-105193

Sex:

Race:

Age:

Build:

Height:

TILLANDI

**Notes:** Subjects committed two take over bank robberies, the second being on 11/08/2008. Both times, the subjects used a stolen vehicle and had a switch car waiting within a few blocks of the bank.