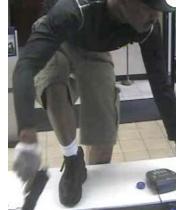

# Suspect:

| Sex:         | Male                   |
|--------------|------------------------|
| Race:        | Black                  |
| Age:         | Mid 20's to early 30's |
| Build:       | Thin to medium         |
| Height:      | 5'9"                   |
| Facial Hair: | Beard with mustache    |

- Notes: Subject robbed the bank point of semi-automatic hand gun. After the robbery, the suspect jumped into the trunk of a Lincoln Town Car occupied by two black males.
- Date: 08/29/2007 Bank: **PNC Bank** 330 Packer Ave. FBI #: 91A-PH-103282