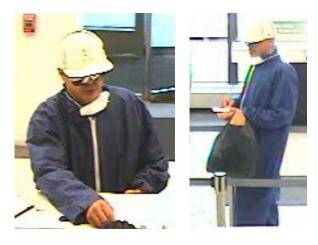

# Central Division

 Date:
 07/08//2009

 Bank:
 Wachovia Bank

 1700 Market St.
 FBI #:

#### Suspect:

Sex:MaleRace:BlackComplexion:LightAge:Late 30's to early 40'sBuild:MediumHeight:6'1"Facial Hair:Clean shaven

Notes: Subject robbed the bank point of demand note.

 Date:
 03/25/2009

 Bank:
 PNC Bank