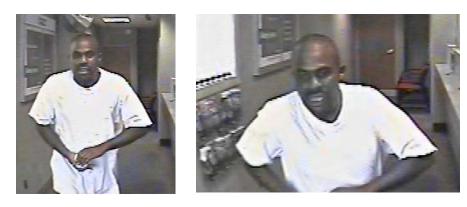

# **ANTHONY BOYD**

**FBI #:** 91A-PH-105657

Suspect:

51711110000

Name:Anthony BoydSex:MaleRace:BlackDOB:12/05/1969Weight:195 Lbs.Height:6'2"FBI #:808935AB5

# ARMED AND DANGEROUS

**Notes:** Boyd is wanted for a string of armed bank robberies in NYC and Philadelphia as well as Escaping Federal Custody.

Boyd escaped 07/06/2009 and began robbing banks the next morning. Boyd is known to frequent Atlantic City Casinos. Boyd has connections to North Philadelphia and has been known to take the casino shuttle from North Philadelphia and the Greyhound Bus Terminal in Center City.