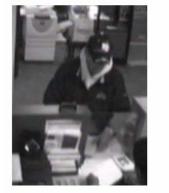

# Central Division

Date: 12/05/2008 Bank: HSBC Bank 1027 Arch St. FBI #: 91A-PH-105216

## Suspect:

Sex:MaleRace:BlackAge:30 to 40Build:Medium to heavyHeight:5'6" to 5'8"Complexion:DarkFacial Hair:Mustache

**Notes:** Subject used a demand note and a large knife to rob the bank.

Date: 09/23/2008 Bank: PNC Bank 1600 Market St. FBI #: 91A-PH-104943