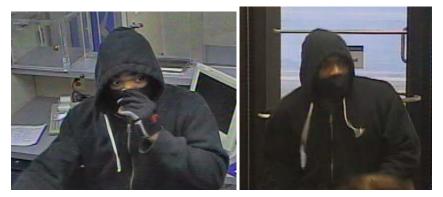

# Central Division

 Date:
 07/08//2009

 Bank:
 Wachovia Bank

 1700 Market St.
 FBI #:

#### Suspect:

Sex:MaleRace:BlackComplexion:LightAge:Late 30's to early 40'sBuild:MediumHeight:6'1"Facial Hair:Clean shaven

Notes: Subject robbed the bank point of demand note.

 Date:
 03/25/2009

 Bank:
 PNC Bank