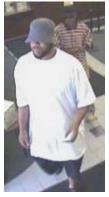

# **ANTHONY BOYD**

**FBI #:** 91A-PH-105657

Suspect:

51711110000

Name:Anthony BoydSex:MaleRace:BlackDOB:12/05/1969Weight:195 Lbs.Height:6'2"FBI #:808935AB5

# ARMED AND DANGEROUS

**Notes:** Boyd is wanted for a string of armed bank robberies in NYC and Philadelphia as well as Escaping Federal Custody.

Boyd escaped 07/06/2009 and began robbing banks the next morning. Boyd is known to frequent Atlantic City Casinos. Boyd has connections to North Philadelphia and has been known to take the casino shuttle from North Philadelphia and the Greyhound Bus Terminal in Center City.