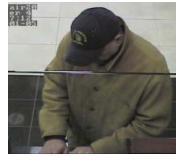

# Northwest Division

| Date:  | 07/10/2009           |  |
|--------|----------------------|--|
| Bank:  | Citizens Bank        |  |
|        | 4949 North Broad St. |  |
| FBI #: | 91A-PH-106101        |  |

#### Suspect:

Sex: Male Race: Black Age: 30's Build: Medium Height: 5'7" to 5'9" Facial Hair: Full beard

**Notes:** Subject robbed the bank point of demand note.

- Date:
   01/15/2008

   Bank:
   Wachovia Bank