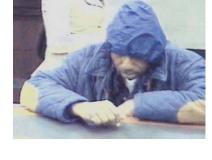

# WILLIE WILLIAMS

**FBI #:** 91A-PH-105711

## Suspect:

- Name: PPN: Sex: Race: DOB: Weight: Height:
  - Willie Williams 482914 Male Black 11/30/1955 210 Lbs. 5'10"

Notes: Williams was wanted for a demand note robbery in Center City.