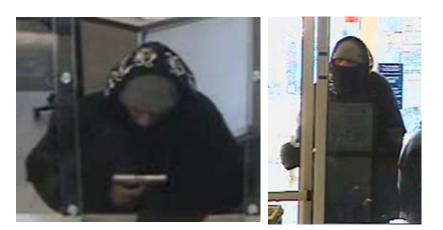

# Northeast Division

Date:06/30/2009Bank:Harleysville National Bank<br/>9869 Bustleton Ave.FBI #:91A-PH-106065

## Suspect:

Sex: Male Race: White Age: 40's Build: Medium Height: 5'7" to 5'8" Facial Hair: None

**Notes:** Subject robbed the bank with a demand note.

**Notes:** Subject robbed the bank with a demand note and received a dye pack with the bank money.