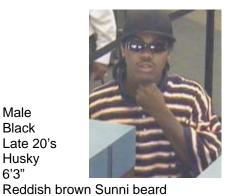

- Notes: Subject robbed the bank point of semi-automatic hand gun. After the robbery, the suspect jumped into the trunk of a Lincoln Town Car occupied by two black males.
- Date: 08/29/2007 Bank: **PNC Bank** 330 Packer Ave. FBI #: 91A-PH-103282

Suspect 1:

Sex: Male Race: Black Mid 20's Age: Build: Thin 5'6" Height: Facial Hair: Mustache

Subject 2: Sex: Race: Age: Build: Height: Facial Hair:

Male Black Late 20's Husky 6'3"

Notes: The two subjects robbed the bank with a demand note.