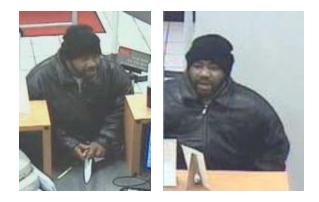

# Central Division

Date: 12/05/2008 Bank: HSBC Bank 1027 Arch St. FBI #: 91A-PH-105216

## Suspect:

Sex:MaleRace:BlackAge:30 to 40Build:Medium to heavyHeight:5'6" to 5'8"Complexion:DarkFacial Hair:Mustache

**Notes:** Subject used a demand note and a large knife to rob the bank.

Date: 09/23/2008 Bank: PNC Bank 1600 Market St. FBI #: 91A-PH-104943