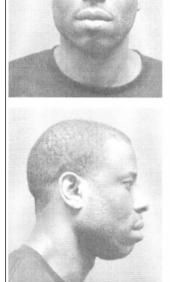

# **ANTHONY BOYD**

**FBI #:** 91A-PH-105657

Suspect:

51711110000

Name:Anthony BoydSex:MaleRace:BlackDOB:12/05/1969Weight:195 Lbs.Height:6'2"FBI #:808935AB5

# ARMED AND DANGEROUS

**Notes:** Boyd is wanted for a string of armed bank robberies in NYC and Philadelphia as well as Escaping Federal Custody.

Boyd escaped 07/06/2009 and began robbing banks the next morning. Boyd is known to frequent Atlantic City Casinos. Boyd has connections to North Philadelphia and has been known to take the casino shuttle from North Philadelphia and the Greyhound Bus Terminal in Center City.