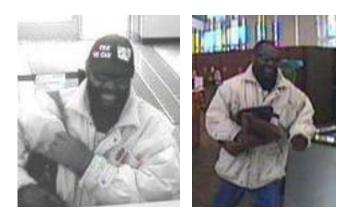

#### Suspect:

Suspect 1:

Sex:MaleRace:BlackAge:35Build:Medium to heavyHeight:5'10"Facial Hair:Full beard.

Male

Black

Medium

30's

5'8"

Suspect 2:

Sex:

Aae:

Race:

Build:

Height: 6'2"

Notes: Subject robbed the bank making verbal threats. The subject was seen fleeing in a green SUV.

Date: 10/20/2008 Bank: Citizens Bank 2014 Cottman Ave. FBI #: 91A-PH-105052