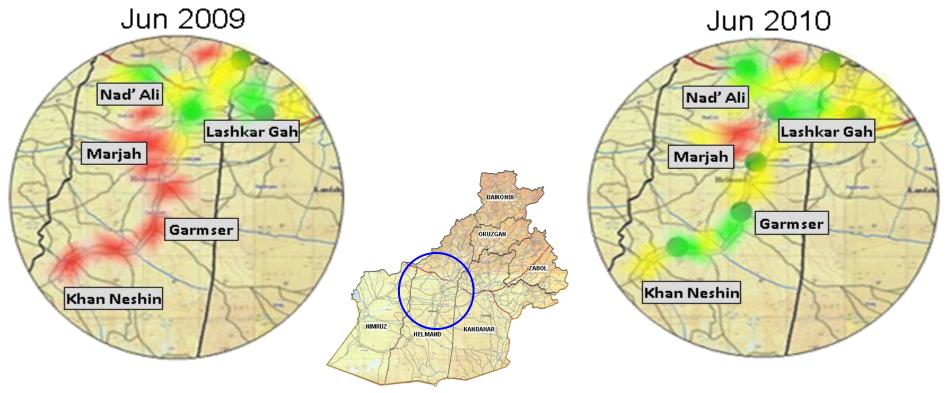

### **Central Helmand Update**

- Central Helmand under insurgent control; Marjeh insurgent-narco hub
- Restricted freedom of movement;
   Illegal checkpoints and IEDs
- Negative perception of GIRoA

- Initiative shifting to Coalition; presence in every major village
- Increased freedom of movement; IED threat remains
- Attitude of population trending positive

# Moshtarak Update (Marjah & Nad' Ali)