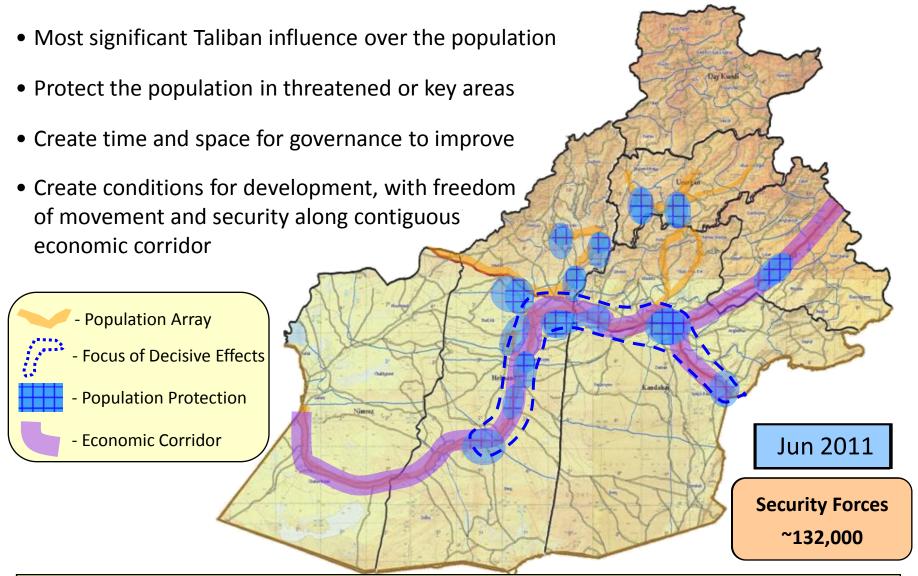

### **Operational Main Effort: RC-South**

Demonstrable, near-term stabilization of the south is critical to success

### **Central Helmand Update**

- Central Helmand under insurgent control; Marjeh insurgent-narco hub
- Restricted freedom of movement;
   Illegal checkpoints and IEDs
- Negative perception of GIRoA

- Initiative shifting to Coalition; presence in every major village
- Increased freedom of movement; IED threat remains
- Attitude of population trending positive