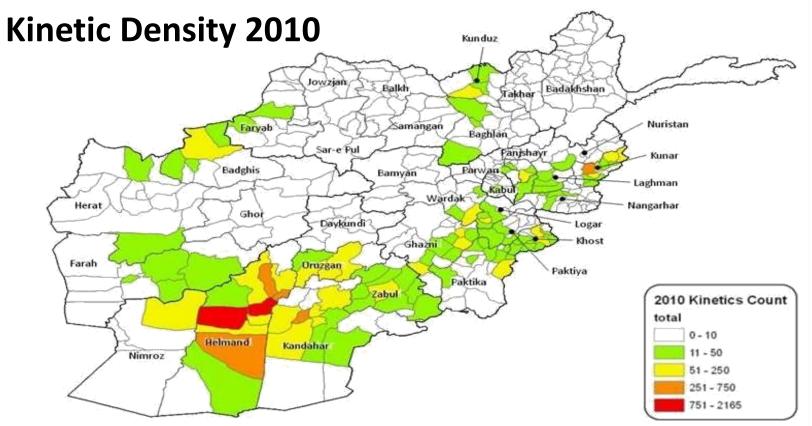

### **Operational Main Effort: RC-South**

Demonstrable, near-term stabilization of the south is critical to success

### **Central Helmand Update**

- Central Helmand under insurgent control; Marjeh insurgent-narco hub
- Restricted freedom of movement;
   Illegal checkpoints and IEDs
- Negative perception of GIRoA

- Initiative shifting to Coalition; presence in every major village
- Increased freedom of movement; IED threat remains
- Attitude of population trending positive

# **Kandahar: Complex and Unique Challenge**

Each is difficult; collectively a unique challenge

# **Security Conditions**

- Nationally, 88% rise in violence compared to May last year
- Violence and security varies regionally; violence focused in localized areas
- Assessments of Key District Security are improving slightly
- 84% of Afghans polled believe security in their area is fair or good