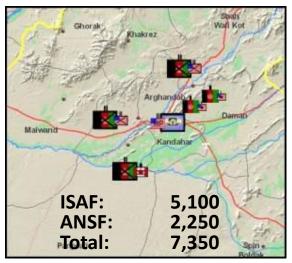

# **Kandahar: Complex and Unique Challenge**

Each is difficult; collectively a unique challenge

#### **Kandahar: Plan Overview**