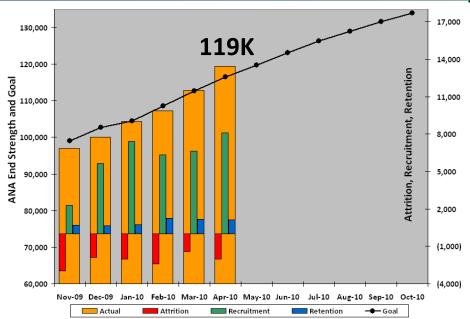

#### **ANSF Historical & Future Growth**

- Growth accelerating
- Challenged by attrition and retention

#### **Promising Growth, Challenges Remain**

- Growth on track for 2010;
  - ANCOP attrition enduring concern
  - Entering historical summer lull
- ANA quality improving, however;
  - Leader development lagging
  - Officer & NCO shortages persist
- Keys to arresting ANP attrition:
  - Recruit-Train-Assign Model
  - Pay-Partner-Predictable Cycle
  - Leader Development & Literacy
- Ministerial capacity improving projecting self sustaining in 2012

#### **ANSF Assessment**

| 70,000 - 65,000 - 65,000 - 65,000 - 65,000 - 65,000 - 65,000 - 65,000 - 65,000 - 65,000 - 65,000 - 65,000 - 65,000 - 65,000 - 65,000 - 65,000 - 65,000 - 65,000 - 65,000 - 65,000 - 65,000 - 65,000 - 65,000 - 65,000 - 65,000 - 65,000 - 65,000 - 65,000 - 65,000 - 65,000 - 65,000 - 65,000 - 65,000 - 65,000 - 65,000 - 65,000 - 65,000 - 65,000 - 65,000 - 65,000 - 65,000 - 65,000 - 65,000 - 65,000 - 65,000 - 65,000 - 65,000 - 65,000 - 65,000 - 65,000 - 65,000 - 65,000 - 65,000 - 65,000 - 65,000 - 65,000 - 65,000 - 65,000 - 65,000 - 65,000 - 65,000 - 65,000 - 65,000 - 65,000 - 65,000 - 65,000 - 65,000 - 65,000 - 65,000 - 65,000 - 65,000 - 65,000 - 65,000 - 65,000 - 65,000 - 65,000 - 65,000 - 65,000 - 65,000 - 65,000 - 65,000 - 65,000 - 65,000 - 65,000 - 65,000 - 65,000 - 65,000 - 65,000 - 65,000 - 65,000 - 65,000 - 65,000 - 65,000 - 65,000 - 65,000 - 65,000 - 65,000 - 65,000 - 65,000 - 65,000 - 65,000 - 65,000 - 65,000 - 65,000 - 65,000 - 65,000 - 65,000 - 65,000 - 65,000 - 65,000 - 65,000 - 65,000 - 65,000 - 65,000 - 65,000 - 65,000 - 65,000 - 65,000 - 65,000 - 65,000 - 65,000 - 65,000 - 65,000 - 65,000 - 65,000 - 65,000 - 65,000 - 65,000 - 65,000 - 65,000 - 65,000 - 65,000 - 65,000 - 65,000 - 65,000 - 65,000 - 65,000 - 65,000 - 65,000 - 65,000 - 65,000 - 65,000 - 65,000 - 65,000 - 65,000 - 65,000 - 65,000 - 65,000 - 65,000 - 65,000 - 65,000 - 65,000 - 65,000 - 65,000 - 65,000 - 65,000 - 65,000 - 65,000 - 65,000 - 65,000 - 65,000 - 65,000 - 65,000 - 65,000 - 65,000 - 65,000 - 65,000 - 65,000 - 65,000 - 65,000 - 65,000 - 65,000 - 65,000 - 65,000 - 65,000 - 65,000 - 65,000 - 65,000 - 65,000 - 65,000 - 65,000 - 65,000 - 65,000 - 65,000 - 65,000 - 65,000 - 65,000 - 65,000 - 65,000 - 65,000 - 65,000 - 65,000 - 65,000 - 65,000 - 65,000 - 65,000 - 65,000 - 65,000 - 65,000 - 65,000 - 65,000 - 65,000 - 65,000 - 65,000 - 65,000 - 65,000 - 65,000 - 65,000 - 65,000 - 65,000 - 65,000 - 65,000 - 65,000 - 65,000 - 65,000 - 65,000 - 65,000 - 65,000 - 65,000 - 65,000 - 65,000 - 65,000 - 65,000 - 65,000 - 65,000 - 65,000 - 65,000 - 65, |         | 110,000 |   |        |        |           | 10 | 4.    | 5K      |        | _       |    | _     | _       |         |
|--------------------------------------------------------------------------------------------------------------------------------------------------------------------------------------------------------------------------------------------------------------------------------------------------------------------------------------------------------------------------------------------------------------------------------------------------------------------------------------------------------------------------------------------------------------------------------------------------------------------------------------------------------------------------------------------------------------------------------------------------------------------------------------------------------------------------------------------------------------------------------------------------------------------------------------------------------------------------------------------------------------------------------------------------------------------------------------------------------------------------------------------------------------------------------------------------------------------------------------------------------------------------------------------------------------------------------------------------------------------------------------------------------------------------------------------------------------------------------------------------------------------------------------------------------------------------------------------------------------------------------------------------------------------------------------------------------------------------------------------------------------------------------------------------------------------------------------------------------------------------------------------------------------------------------------------------------------------------------------------------------------------------------------------------------------------------------------------------------------------------------|---------|---------|---|--------|--------|-----------|----|-------|---------|--------|---------|----|-------|---------|---------|
| 100,000 Pure 90,000 Pure 90,00 |         | 105,000 |   |        |        |           |    |       | _•      |        |         |    |       |         | 5,500   |
| 70,000 (500)<br>65,000 Nov-09 Dec-09 Jan-10 Feb-10 Mar-10 Apr-10 May-10 Jun-10 Jul-10 Aug-10 Sep-10 Oct-10                                                                                                                                                                                                                                                                                                                                                                                                                                                                                                                                                                                                                                                                                                                                                                                                                                                                                                                                                                                                                                                                                                                                                                                                                                                                                                                                                                                                                                                                                                                                                                                                                                                                                                                                                                                                                                                                                                                                                                                                                     |         |         | + |        | _      |           | _  |       |         |        |         |    |       | .e      | .,      |
| 70,000 (500)<br>65,000 Nov-09 Dec-09 Jan-10 Feb-10 Mar-10 Apr-10 May-10 Jun-10 Jul-10 Aug-10 Sep-10 Oct-10                                                                                                                                                                                                                                                                                                                                                                                                                                                                                                                                                                                                                                                                                                                                                                                                                                                                                                                                                                                                                                                                                                                                                                                                                                                                                                                                                                                                                                                                                                                                                                                                                                                                                                                                                                                                                                                                                                                                                                                                                     | eog pu  | 95,000  | • | 1      | 1      |           | П  | П     |         |        |         |    |       | Retent  |         |
| 70,000 (500)<br>65,000 Nov-09 Dec-09 Jan-10 Feb-10 Mar-10 Apr-10 May-10 Jun-10 Jul-10 Aug-10 Sep-10 Oct-10                                                                                                                                                                                                                                                                                                                                                                                                                                                                                                                                                                                                                                                                                                                                                                                                                                                                                                                                                                                                                                                                                                                                                                                                                                                                                                                                                                                                                                                                                                                                                                                                                                                                                                                                                                                                                                                                                                                                                                                                                     | ngth ar | 90,000  |   | Ш      | П      | П         |    | Ш     |         |        |         |    |       | ment, I | 3,500   |
| 70,000 (500)<br>65,000 Nov-09 Dec-09 Jan-10 Feb-10 Mar-10 Apr-10 May-10 Jun-10 Jul-10 Aug-10 Sep-10 Oct-10                                                                                                                                                                                                                                                                                                                                                                                                                                                                                                                                                                                                                                                                                                                                                                                                                                                                                                                                                                                                                                                                                                                                                                                                                                                                                                                                                                                                                                                                                                                                                                                                                                                                                                                                                                                                                                                                                                                                                                                                                     | Stre    | 85,000  | 1 | Ш      | ш      |           | ш  | Ш     |         |        |         |    |       | cruit   |         |
| 70,000 (500)<br>65,000 Nov-09 Dec-09 Jan-10 Feb-10 Mar-10 Apr-10 May-10 Jun-10 Jul-10 Aug-10 Sep-10 Oct-10                                                                                                                                                                                                                                                                                                                                                                                                                                                                                                                                                                                                                                                                                                                                                                                                                                                                                                                                                                                                                                                                                                                                                                                                                                                                                                                                                                                                                                                                                                                                                                                                                                                                                                                                                                                                                                                                                                                                                                                                                     | VP End  | 80,000  | + | Ш      |        | Ш         | Ш  | Ш     |         |        |         |    |       | ion, Re | 1,500   |
| 65,000 Nov-09 Dec-09 Jan-10 Feb-10 Mar-10 Apr-10 May-10 Jun-10 Jul-10 Aug-10 Sep-10 Oct-10                                                                                                                                                                                                                                                                                                                                                                                                                                                                                                                                                                                                                                                                                                                                                                                                                                                                                                                                                                                                                                                                                                                                                                                                                                                                                                                                                                                                                                                                                                                                                                                                                                                                                                                                                                                                                                                                                                                                                                                                                                     | Ā       | 75,000  | 1 |        | И      | H         | Н  | H     |         |        |         |    |       | Attriti |         |
| 60,000 Nov-09 Dec-09 Jan-10 Feb-10 Mar-10 Apr-10 May-10 Jun-10 Jul-10 Aug-10 Sep-10 Oct-10                                                                                                                                                                                                                                                                                                                                                                                                                                                                                                                                                                                                                                                                                                                                                                                                                                                                                                                                                                                                                                                                                                                                                                                                                                                                                                                                                                                                                                                                                                                                                                                                                                                                                                                                                                                                                                                                                                                                                                                                                                     |         | 70,000  | t | ш      | Ш      | П         |    | П     |         |        |         |    |       | Ť       | (500)   |
| Nov-09 Dec-09 Jan-10 Feb-10 Mar-10 Apr-10 May-10 Jun-10 Jul-10 Aug-10 Sep-10 Oct-10                                                                                                                                                                                                                                                                                                                                                                                                                                                                                                                                                                                                                                                                                                                                                                                                                                                                                                                                                                                                                                                                                                                                                                                                                                                                                                                                                                                                                                                                                                                                                                                                                                                                                                                                                                                                                                                                                                                                                                                                                                            |         | 65,000  | ľ |        | П      |           | П  | M     |         |        |         |    |       |         |         |
|                                                                                                                                                                                                                                                                                                                                                                                                                                                                                                                                                                                                                                                                                                                                                                                                                                                                                                                                                                                                                                                                                                                                                                                                                                                                                                                                                                                                                                                                                                                                                                                                                                                                                                                                                                                                                                                                                                                                                                                                                                                                                                                                |         | 60,000  |   | 4      |        |           |    |       |         |        |         |    |       |         | (2,500) |
| Actual Attrition Recruitment Retention —— Goal                                                                                                                                                                                                                                                                                                                                                                                                                                                                                                                                                                                                                                                                                                                                                                                                                                                                                                                                                                                                                                                                                                                                                                                                                                                                                                                                                                                                                                                                                                                                                                                                                                                                                                                                                                                                                                                                                                                                                                                                                                                                                 |         |         |   |        | Jan-10 |           |    |       |         | Jun-10 |         |    |       |         |         |
|                                                                                                                                                                                                                                                                                                                                                                                                                                                                                                                                                                                                                                                                                                                                                                                                                                                                                                                                                                                                                                                                                                                                                                                                                                                                                                                                                                                                                                                                                                                                                                                                                                                                                                                                                                                                                                                                                                                                                                                                                                                                                                                                |         |         | _ | Actual | _      | Attrition |    | Recru | uitment | _      | Retenti | on | → Gos | н       |         |