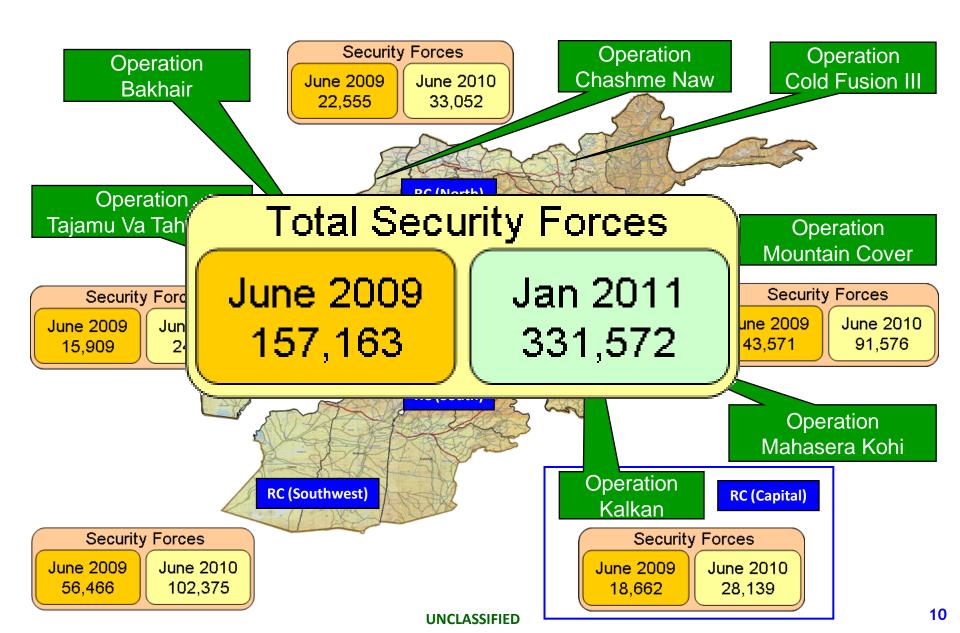

#### **ANSF Historical & Future Growth**

- Growth accelerating
- Challenged by attrition and retention

#### **Promising Growth, Challenges Remain**

- Growth on track for 2010;
  - ANCOP attrition enduring concern
  - Entering historical summer lull
- ANA quality improving, however;
  - Leader development lagging
  - Officer & NCO shortages persist
- Keys to arresting ANP attrition:
  - Recruit-Train-Assign Model
  - Pay-Partner-Predictable Cycle
  - Leader Development & Literacy
- Ministerial capacity improving projecting self sustaining in 2012