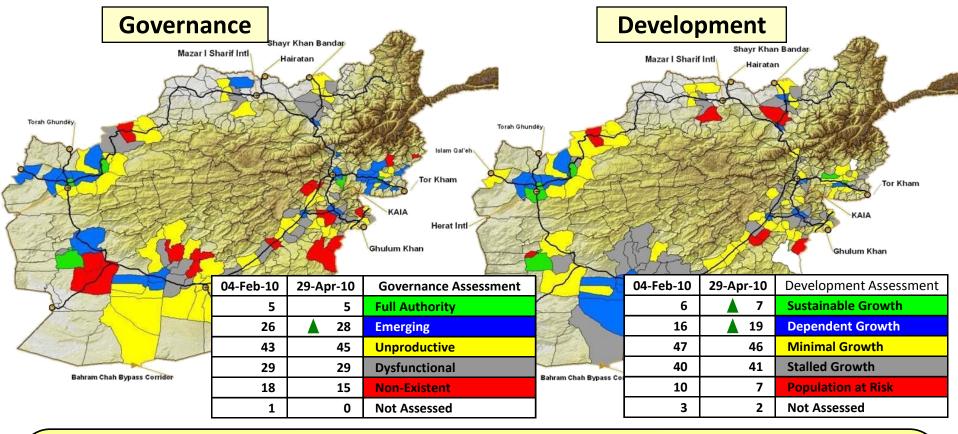

### **GIRoA Capacity**

- Key district assessments in Governance and Development improving slightly
- Since Dec 2008, perceptions of GIRoA's performance improving
  - "How does the government do its job" (well / very well): then 36%; now 45%
  - "Government is going in the right direction" (yes): then 43%; now 59%