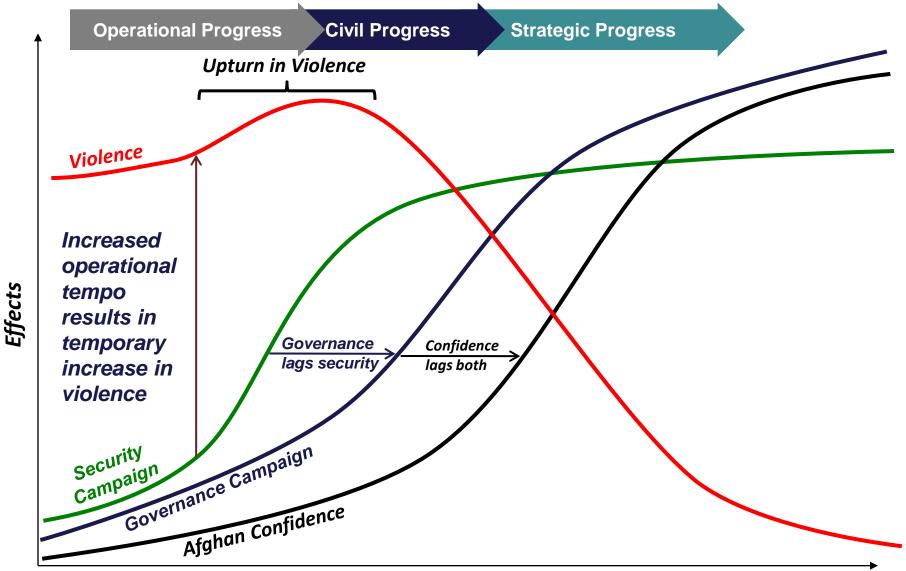

0      |
| Total         | 17     | 17     |

- Growth on track for 134K (ANA) and 109K (ANP) by Oct '10
- ANA effectiveness improving but time is required to mature the force; 30% of fielded brigades and corps rated as effective
- ANP lags behind ANA; 12% of ANP in key provinces rated as effective
- "Have you heard of or seen the police in your district doing anything improper" (% yes): June 2009 18.2%; March 2010 13.4% UNCLASSIFIED



### **GIRoA Capacity**





- Key district assessments in Governance and Development improving slightly
- Since Dec 2008, perceptions of GIRoA's performance improving
  - "How does the government do its job" (well / very well): then 36%; now 45%
  - "Government is going in the right direction" (yes): then 43%; now 59%



# **Progress Toward Stability**





Time



# Road to Lisbon and Beyond



- July Kabul Conference
- September Parliamentary Elections
- October Foreign/Defense Ministerials & NATO Military Committee
- November Lisbon Summit

- ANSF growth accelerates and partnering deepens within Joint Force
- Priority COIN Operations ongoing in Central Helmand and Kandahar



# **Risks and Challenges**



#### **Critical Risks**:

- Governance: Ineffective or discredited
- Pakistan: Insufficient steps to curb insurgent support and sanctuary
- Afghan ownership: Inability to mobilize and share responsibility

#### Key Challenges:

- Civ-mil disconnect in clear-hold-build campaign
- Divergence of coalition expectations and campaign timelines
- Waning domestic (coalition) political support
- Rejection of reconciliation by 'spoilers'
- Resili