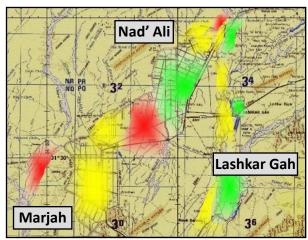

### **Central Helmand Update**

- Central Helmand under insurgent control; Marjeh insurgent-narco hub
- Restricted freedom of movement;
   Illegal checkpoints and IEDs
- Negative perception of GIRoA

- Initiative shifting to Coalition; presence in every major village
- Increased freedom of movement; IED threat remains
- Attitude of population trending positive

# Moshtarak Update (Marjah & Nad' Ali)

#### 1 June 2010

- Limited access by GIRoA officials
- Activities limited to provincial center
- Schools: Limited or no attendance; madrasses open
- Clinics: Limited access; open only in Provincial Center
- Few bazaars open in Marjah and Nad' Ali
- Limited access to goods

Governance

**Basic Services** 

Commerce

- District Governors in place
- Councils functioning; limited by tashkil growth
- Schools: 81 teachers available; students returning to school
- Clinics: Many opening; two new clinics under construction
- Four major bazaars open in Marjah; 100 new shops
- Expanding availability of goods