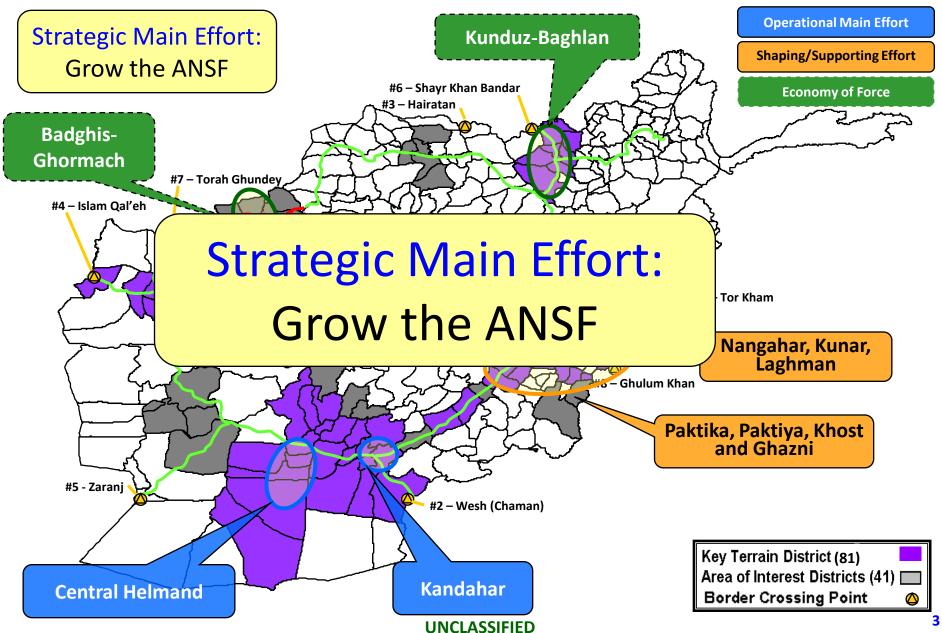

# **ISAF Campaign Plan - 2010**

# **Strategic Main Effort: ANSF Growth**

- On path to:
  - ANA: 134K by Oct '10; continuing to 171.6K by Oct '11
  - ANP: 109K by Oct '10; continuing to 134K by Oct '11
- Self-sustaining Afghan Leader Development #1 priority
- Reversed adverse trends in quality challenges ahead
- Critically short on trainers the essential resource required for quality
  - 2,325 authorized; 846 on ground; 660 pledged
- Maturing ministerial development improving; more time required