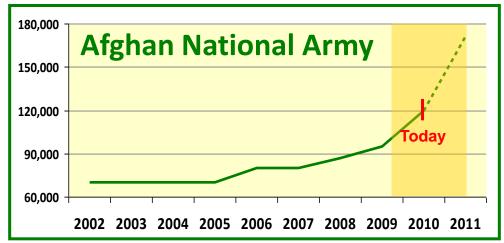

# **Strategic Main Effort: ANSF Growth**

- On path to:
  - ANA: 134K by Oct '10; continuing to 171.6K by Oct '11
  - ANP: 109K by Oct '10; continuing to 134K by Oct '11
- Self-sustaining Afghan Leader Development #1 priority
- Reversed adverse trends in quality challenges ahead
- Critically short on trainers the essential resource required for quality
  - 2,325 authorized; 846 on ground; 660 pledged
- Maturing ministerial development improving; more time required

#### **ANSF Historical & Future Growth**

- Growth accelerating
- Challenged by attrition and retention

#### **Promising Growth, Challenges Remain**

- Growth on track for 2010;
  - ANCOP attrition enduring concern
  - Entering historical summer lull
- ANA quality improving, however;
  - Leader development lagging
  - Officer & NCO shortages persist
- Keys to arresting ANP attrition:
  - Recruit-Train-Assign Model
  - Pay-Partner-Predictable Cycle
  - Leader Development & Literacy
- Ministerial capacity improving projecting self sustaining in 2012