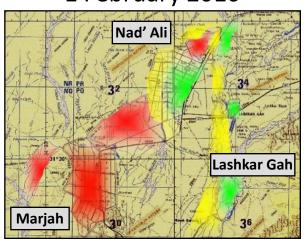

# Moshtarak Update (Marjah & Nad' Ali)

#### 1 February 2010

ANSF ANSF 2,734 +60% 4,794 ISAF Increase 1SAF 3,157

Security Forces

#### 1 June 2010

- Limited access by GIRoA officials
- Activities limited to provincial center
- Schools: Limited or no attendance; madrasses open
- Clinics: Limited access; open only in Provincial Center
- Few bazaars open in Marjah and Nad' Ali
- Limited access to goods

Governance

**Basic Services** 

Commerce

- District Governors in place
- Councils functioning; limited by tashkil growth
- Schools: 81 teachers available; students returning to school
- Clinics: Many opening; two new clinics under construction
- Four major bazaars open in Marjah; 100 new shops
- Expanding availability of goods