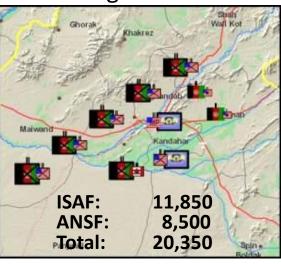

### **Operational Main Effort: RC-South**

Demonstrable, near-term stabilization of the south is critical to success

### **Central Helmand Update**

- Central Helmand under insurgent control; Marjeh insurgent-narco hub
- Restricted freedom of movement;
   Illegal checkpoints and IEDs
- Negative perception of GIRoA

- Initiative shifting to Coalition; presence in every major village
- Increased freedom of movement; IED threat remains
- Attitude of population trending positive