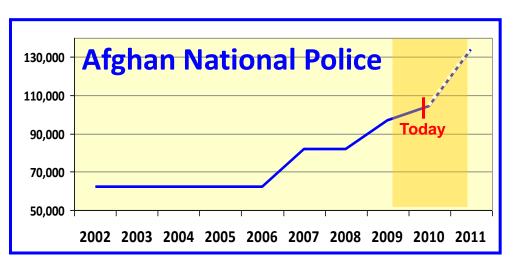

# **Strategic Main Effort: ANSF Growth**

- On path to:
  - ANA: 134K by Oct '10; continuing to 171.6K by Oct '11
  - ANP: 109K by Oct '10; continuing to 134K by Oct '11
- Self-sustaining Afghan Leader Development #1 priority
- Reversed adverse trends in quality challenges ahead
- Critically short on trainers the essential resource required for quality
  - 2,325 authorized; 846 on ground; 660 pledged
- Maturing ministerial development improving; more time required

#### **ANSF Historical & Future Growth**

- Growth accelerating
- Challenged by attrition and retention

#### **Promising Growth, Challenges Remain**

- Growth on track for 2010;
  - ANCOP attrition enduring concern
  - Entering historical summer lull
- ANA quality improving, however;
  - Leader development lagging
  - Officer & NCO shortages persist
- Keys to arresting ANP attrition:
  - Recruit-Train-Assign Model
  - Pay-Partner-Predictable Cycle
  - Leader Development & Literacy
- Ministerial capacity improving projecting self sustaining in 2012